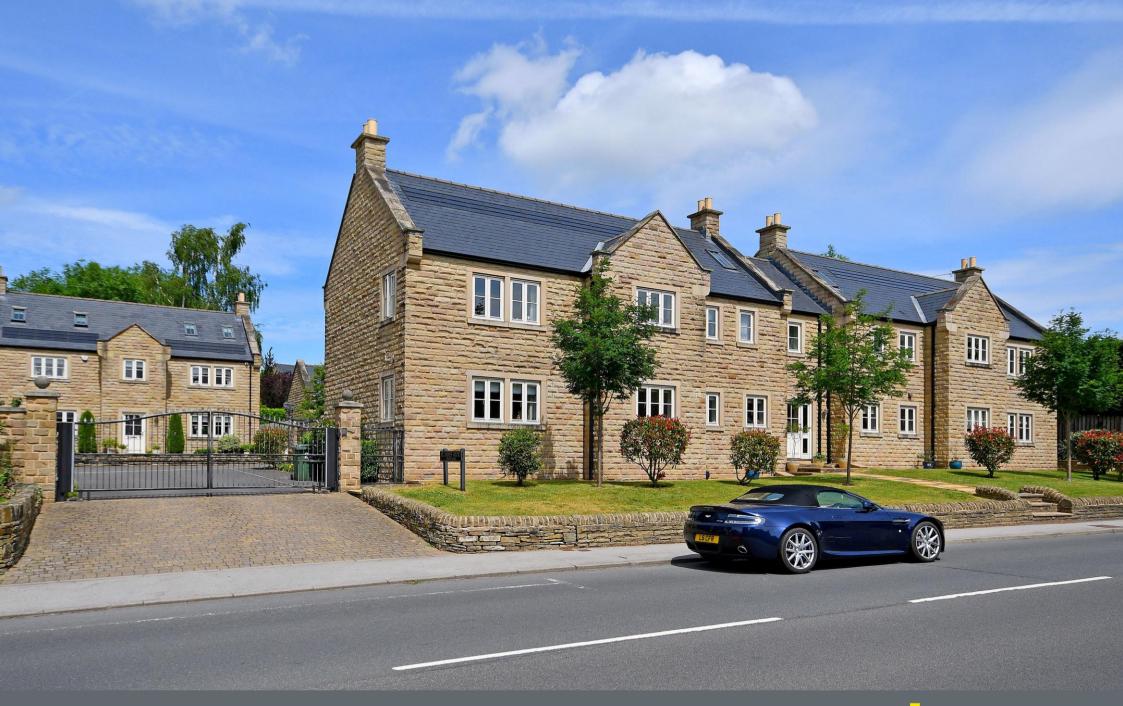

## Apartment 2

4 St. James Court • Norton • S8 8AB

Asking Price £310,000

A superbly presented, 3-bedroom, ground floor apartment on a sought after, secure, gated development in Norton, S8 with a fabulous, open plan living/dining/kitchen, allocated parking spaces, set in well-kept, communal gardens. The entrance door is accessed via a video intercom entry system, there is a communal entrance hall with post box. The apartment enters into welcoming hallway complemented by wooden flooring, and housing generous built in storage, plus utility cupboard providing space with plumbing for a washing machine and tumble dryer. Leading to 3 bedrooms, all well presented in neutral tones and carpets. There are 2 good sized double bedrooms, the master equipped with integrated, built in wardrobes and generous ensuite bathroom providing a bath, separate shower cubicle and double sink. Located separately is a luxury shower room, predominantly tiled. The fabulous open plan living space is dual aspect, creating a spacious light and airy room, offering flexible living. A modern kitchen is fitted with cream units, finished with granite worktops and Neff integrated appliances include oven, gas hob, fridge, freezer and slimline dishwasher. At the rear French doors provide an alternative entrance and direct access to the private stone patio located beside 2 allocated parking spaces. surrounded by well-maintained communal gardens. St. James Court is set on a private cul-de-sac with secure gated access at Norton and is ideally placed for access to a range of local amenities including Graves Health & Sports Centre, St. James Retail Park, local pubs and easy access to the M1. Leasehold 125 years from 30/1/15 £225 p.a Service Charge £2193.00 pa No Chain.