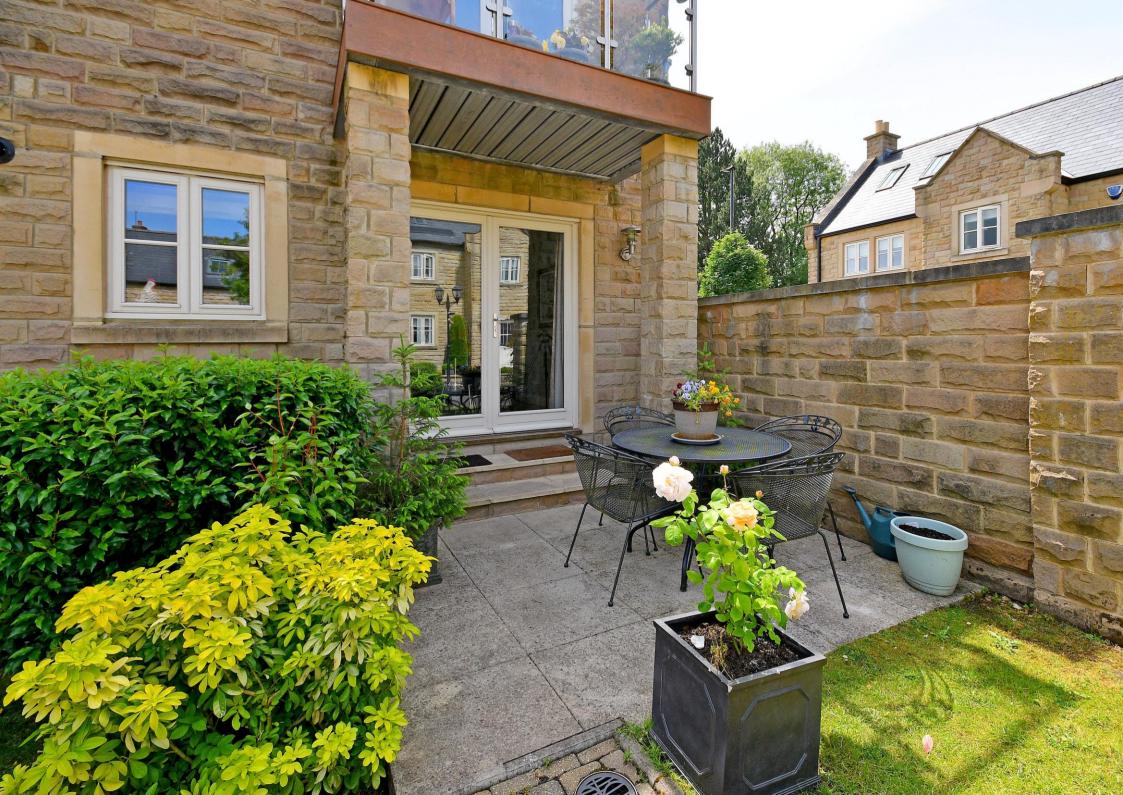

## Apartment 2

4 St. James Court • Norton • S8 8AB

Asking Price £310,000

A superbly presented, 3-bedroom, ground floor apartment on a sought after, secure, gated development in Norton, S8 with a fabulous, open plan living/dining/kitchen, allocated parking spaces, set in well-kept, communal gardens. The entrance door is accessed via a video intercom entry system, there is a communal entrance hall with post box. The apartment enters into welcoming hallway complemented by wooden flooring, and housing generous built in storage, plus utility cupboard providing space with plumbing for a washing machine and tumble dryer. Leading to 3 bedrooms, all well presented in neutral tones and carpets. There are 2 good sized double bedrooms, the master equipped with integrated, built in wardrobes and generous ensuite bathroom providing a bath, separate shower cubicle and double sink. Located separately is a luxury shower room, predominantly tiled. The fabulous open plan living space is dual aspect, creating a spacious light and airy room, offering flexible living. A modern kitchen is fitted with cream units, finished with granite worktops and Neff integrated appliances include oven, gas hob, fridge, freezer and slimline dishwasher. At the rear French doors provide an alternative entrance and direct access to the private stone patio located beside 2 allocated parking spaces. surrounded by well-maintained communal gardens. St. James Court is set on a private cul-de-sac with secure gated access at Norton and is ideally placed for access to a range of local amenities including Graves Health & Sports Centre, St. James Retail Park, local pubs and easy access to the M1. Leasehold 125 years from 30/1/15 £225 p.a Service Charge £2193.00 pa No Chain.