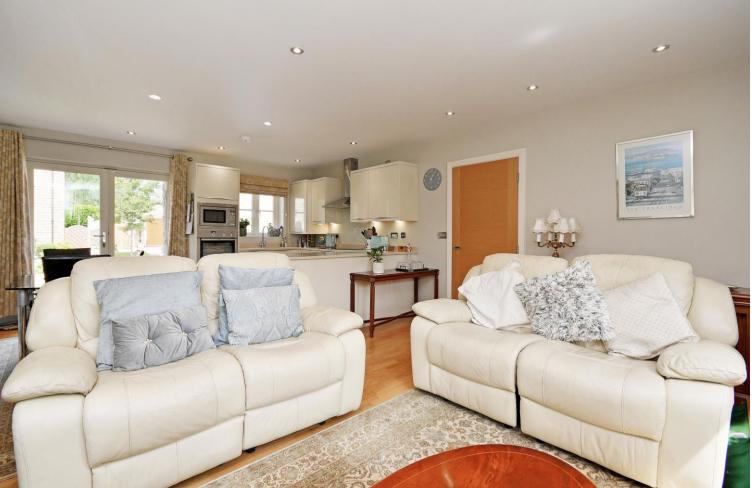

## Apartment 2

4 St. James Court • Norton • S8 8AB

Asking Price £310,000

A superbly presented, 3-bedroom, ground floor apartment on a sought after, secure, gated development in Norton, S8 with a fabulous, open plan living/dining/kitchen, allocated parking spaces, set in well-kept, communal gardens. The entrance door is accessed via a video intercom entry system, there is a communal entrance hall with post box. The apartment enters into welcoming hallway complemented by wooden flooring, and housing generous built in storage, plus utility cupboard providing space with plumbing for a washing machine and tumble dryer. Leading to 3 bedrooms, all well presented in neutral tones and carpets. There are 2 good sized double bedrooms, the master equipped with integrated, built in wardrobes and generous ensuite bathroom providing a bath, separate shower cubicle and double sink. Located separately is a luxury shower room, predominantly tiled. The fabulous open plan living space is dual aspect, creating a spacious light and airy room, offering flexible living. A modern kitchen is fitted with cream units, finished with granite worktops and Neff integrated appliances include oven, gas hob, fridge, freezer and slimline dishwasher. At the rear French doors provide an alternative entrance and direct access to the private stone patio located beside 2 allocated parking spaces. surrounded by well-maintained communal gardens. St. James Court is set on a private cul-de-sac with secure gated access at Norton and is ideally placed for access to a range of local amenities including Graves Health & Sports Centre, St. James Retail Park, local pubs and easy access to the M1. Leasehold 125 years from 30/1/15 £225 p.a Service Charge £2193.00 pa No Chain.