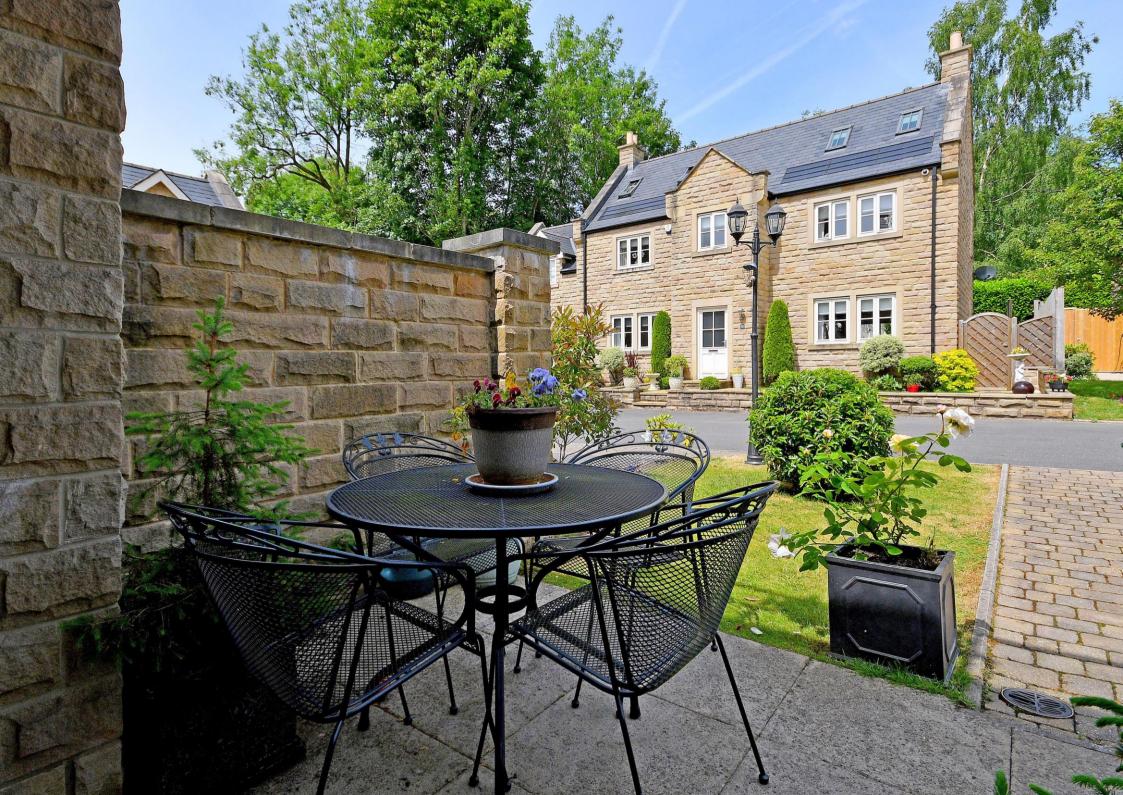

## Apartment 2

4 St. James Court • Norton • S8 8AB

Asking Price £310,000

A superbly presented, 3-bedroom, ground floor apartment on a sought after, secure, gated development in Norton, S8 with a fabulous, open plan living/dining/kitchen, allocated parking spaces, set in well-kept, communal gardens. The entrance door is accessed via a video intercom entry system, there is a communal entrance hall with post box. The apartment enters into welcoming hallway complemented by wooden flooring, and housing generous built in storage, plus utility cupboard providing space with plumbing for a washing machine and tumble dryer. Leading to 3 bedrooms, all well presented in neutral tones and carpets. There are 2 good sized double bedrooms, the master equipped with integrated, built in wardrobes and generous ensuite bathroom providing a bath, separate shower cubicle and double sink. Located separately is a luxury shower room, predominantly tiled. The fabulous open plan living space is dual aspect, creating a spacious light and airy room, offering flexible living. A modern kitchen is fitted with cream units, finished with granite worktops and Neff integrated appliances include oven, gas hob, fridge, freezer and slimline dishwasher. At the rear French doors provide an alternative entrance and direct access to the private stone patio located beside 2 allocated parking spaces. surrounded by well-maintained communal gardens. St. James Court is set on a private cul-de-sac with secure gated access at Norton and is ideally placed for access to a range of local amenities including Graves Health & Sports Centre, St. James Retail Park, local pubs and easy access to the M1. Leasehold 125 years from 30/1/15 £225 p.a Service Charge £2193.00 pa No Chain.