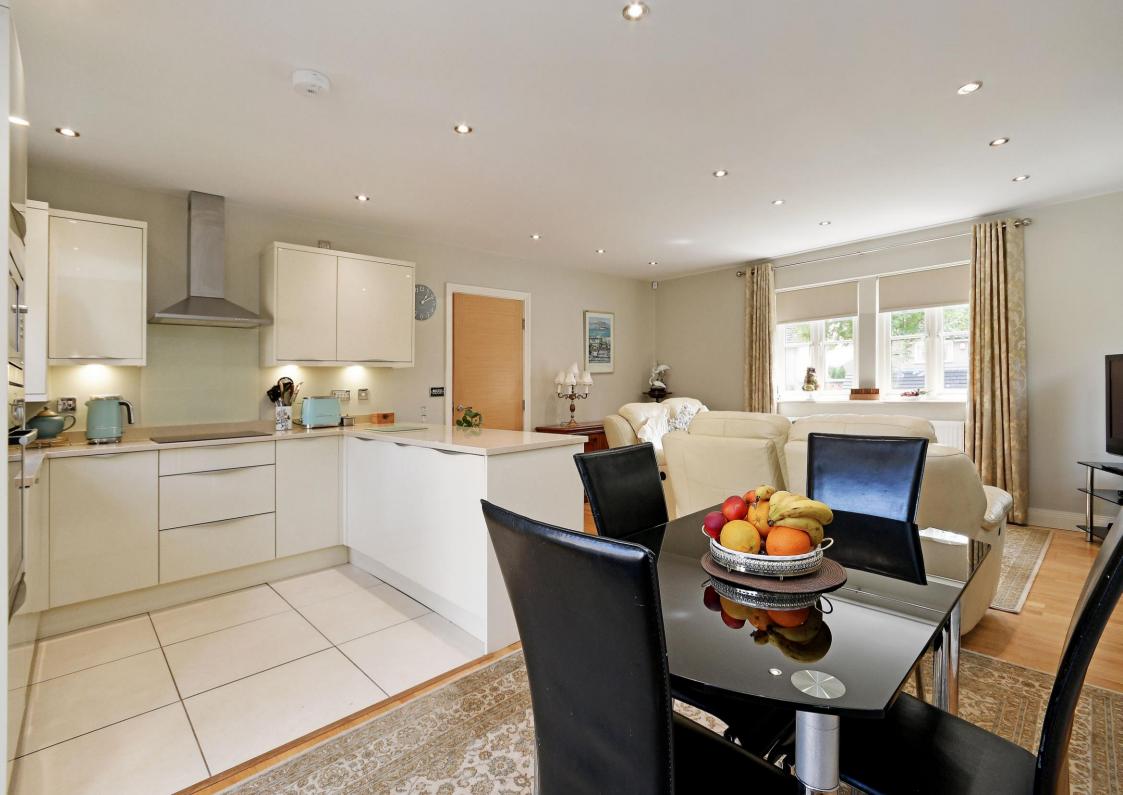

## Apartment 2

4 St. James Court • Norton • S8 8AB

Asking Price £310,000

A superbly presented, 3-bedroom, ground floor apartment on a sought after, secure, gated development in Norton, S8 with a fabulous, open plan living/dining/kitchen, allocated parking spaces, set in well-kept, communal gardens. The entrance door is accessed via a video intercom entry system, there is a communal entrance hall with post box. The apartment enters into welcoming hallway complemented by wooden flooring, and housing generous built in storage, plus utility cupboard providing space with plumbing for a washing machine and tumble dryer. Leading to 3 bedrooms, all well presented in neutral tones and carpets. There are 2 good sized double bedrooms, the master equipped with integrated, built in wardrobes and generous ensuite bathroom providing a bath, separate shower cubicle and double sink. Located separately is a luxury shower room, predominantly tiled. The fabulous open plan living space is dual aspect, creating a spacious light and airy room, offering flexible living. A modern kitchen is fitted with cream units, finished with granite worktops and Neff integrated appliances include oven, gas hob, fridge, freezer and slimline dishwasher. At the rear French doors provide an alternative entrance and direct access to the private stone patio located beside 2 allocated parking spaces. surrounded by well-maintained communal gardens. St. James Court is set on a private cul-de-sac with secure gated access at Norton and is ideally placed for access to a range of local amenities including Graves Health & Sports Centre, St. James Retail Park, local pubs and easy access to the M1. Leasehold 125 years from 30/1/15 £225 p.a Service Charge £2193.00 pa No Chain.