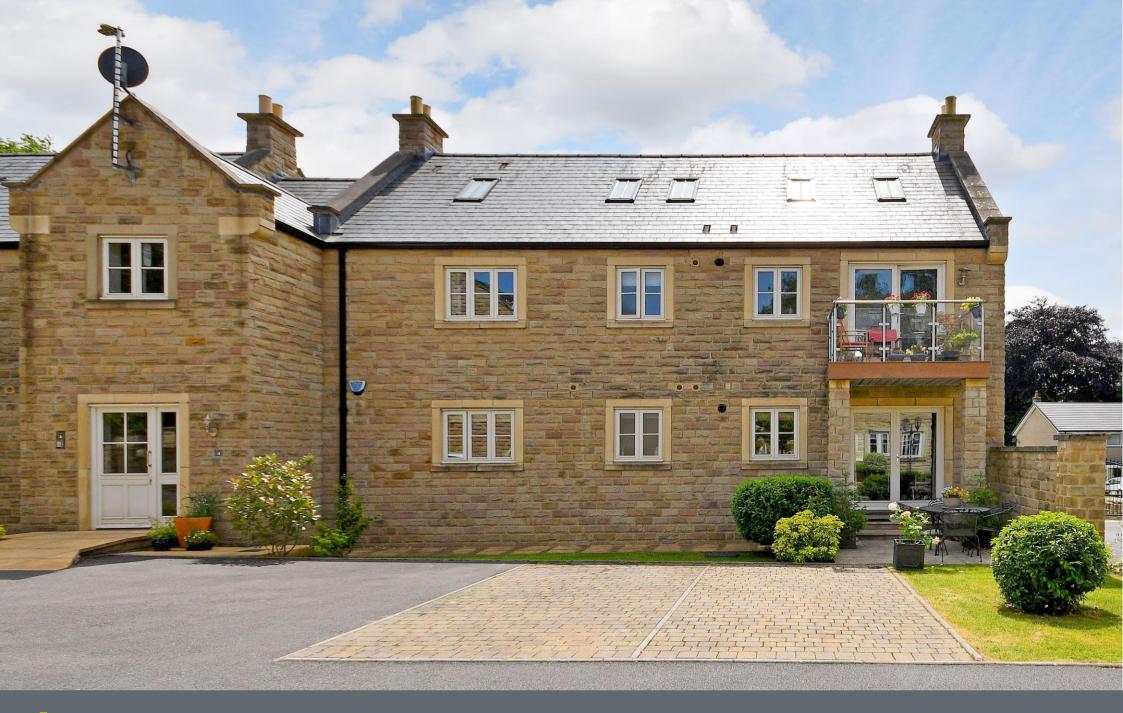

## Apartment 2

4 St. James Court • Norton • S8 8AB

Asking Price £310,000

A superbly presented, 3-bedroom, ground floor apartment on a sought after, secure, gated development in Norton, S8 with a fabulous, open plan living/dining/kitchen, allocated parking spaces, set in well-kept, communal gardens. The entrance door is accessed via a video intercom entry system, there is a communal entrance hall with post box. The apartment enters into welcoming hallway complemented by wooden flooring, and housing generous built in storage, plus utility cupboard providing space with plumbing for a washing machine and tumble dryer. Leading to 3 bedrooms, all well presented in neutral tones and carpets. There are 2 good sized double bedrooms, the master equipped with integrated, built in wardrobes and generous ensuite bathroom providing a bath, separate shower cubicle and double sink. Located separately is a luxury shower room, predominantly tiled. The fabulous open plan living space is dual aspect, creating a spacious light and airy room, offering flexible living. A modern kitchen is fitted with cream units, finished with granite worktops and Neff integrated appliances include oven, gas hob, fridge, freezer and slimline dishwasher. At the rear French doors provide an alternative entrance and direct access to the private stone patio located beside 2 allocated parking spaces. surrounded by well-maintained communal gardens. St. James Court is set on a private cul-de-sac with secure gated access at Norton and is ideally placed for access to a range of local amenities including Graves Health & Sports Centre, St. James Retail Park, local pubs and easy access to the M1. Leasehold 125 years from 30/1/15 £225 p.a Service Charge £2193.00 pa No Chain.