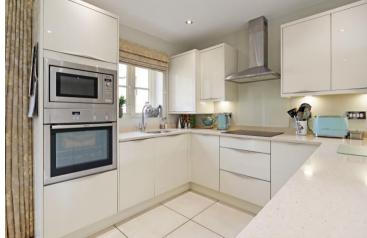

## Apartment 2

4 St. James Court • Norton • S8 8AB

Asking Price £310,000

A superbly presented, 3-bedroom, ground floor apartment on a sought after, secure, gated development in Norton, S8 with a fabulous, open plan living/dining/kitchen, allocated parking spaces, set in well-kept, communal gardens. The entrance door is accessed via a video intercom entry system, there is a communal entrance hall with post box. The apartment enters into welcoming hallway complemented by wooden flooring, and housing generous built in storage, plus utility cupboard providing space with plumbing for a washing machine and tumble dryer. Leading to 3 bedrooms, all well presented in neutral tones and carpets. There are 2 good sized double bedrooms, the master equipped with integrated, built in wardrobes and generous ensuite bathroom providing a bath, separate shower cubicle and double sink. Located separately is a luxury shower room, predominantly tiled. The fabulous open plan living space is dual aspect, creating a spacious light and airy room, offering flexible living. A modern kitchen is fitted with cream units, finished with granite worktops and Neff integrated appliances include oven, gas hob, fridge, freezer and slimline dishwasher. At the rear French doors provide an alternative entrance and direct access to the private stone patio located beside 2 allocated parking spaces. surrounded by well-maintained communal gardens. St. James Court is set on a private cul-de-sac with secure gated access at Norton and is ideally placed for access to a range of local amenities including Graves Health & Sports Centre, St. James Retail Park, local pubs and easy access to the M1. Leasehold 125 years from 30/1/15 £225 p.a Service Charge £2193.00 pa No Chain.