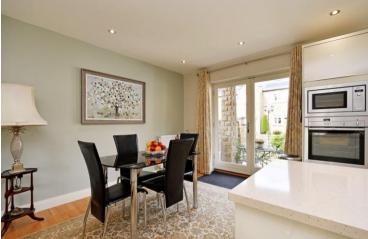

## Apartment 2

4 St. James Court • Norton • S8 8AB

Asking Price £310,000

A superbly presented, 3-bedroom, ground floor apartment on a sought after, secure, gated development in Norton, S8 with a fabulous, open plan living/dining/kitchen, allocated parking spaces, set in well-kept, communal gardens. The entrance door is accessed via a video intercom entry system, there is a communal entrance hall with post box. The apartment enters into welcoming hallway complemented by wooden flooring, and housing generous built in storage, plus utility cupboard providing space with plumbing for a washing machine and tumble dryer. Leading to 3 bedrooms, all well presented in neutral tones and carpets. There are 2 good sized double bedrooms, the master equipped with integrated, built in wardrobes and generous ensuite bathroom providing a bath, separate shower cubicle and double sink. Located separately is a luxury shower room, predominantly tiled. The fabulous open plan living space is dual aspect, creating a spacious light and airy room, offering flexible living. A modern kitchen is fitted with cream units, finished with granite worktops and Neff integrated appliances include oven, gas hob, fridge, freezer and slimline dishwasher. At the rear French doors provide an alternative entrance and direct access to the private stone patio located beside 2 allocated parking spaces. surrounded by well-maintained communal gardens. St. James Court is set on a private cul-de-sac with secure gated access at Norton and is ideally placed for access to a range of local amenities including Graves Health & Sports Centre, St. James Retail Park, local pubs and easy access to the M1. Leasehold 125 years from 30/1/15 £225 p.a Service Charge £2193.00 pa No Chain.