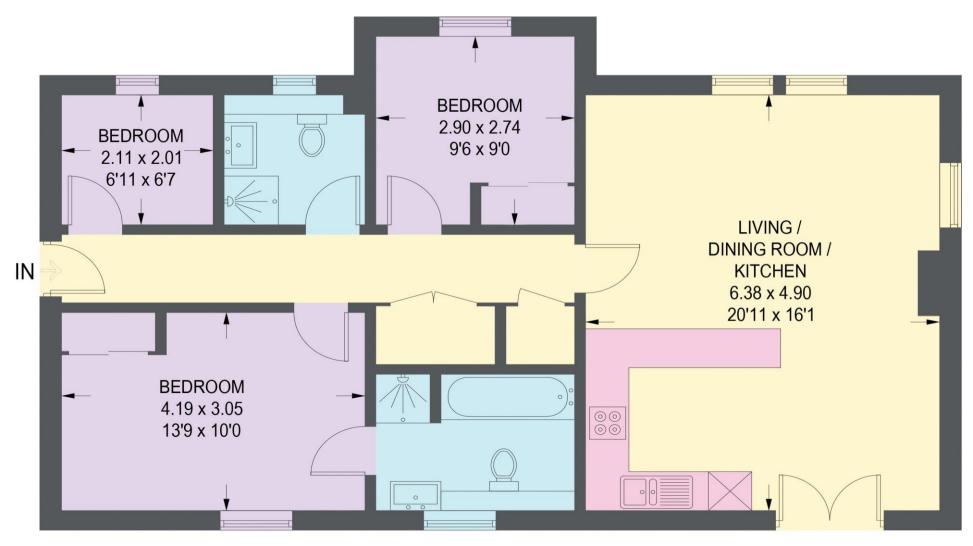

## 2 ST. JAMES COURT

APPROXIMATE GROSS INTERNAL AREA = 80.6 SQ M / 867 SQ FT

## **GROUND FLOOR**

Illustration for identification purposes only, measurements are approximate, not to scale